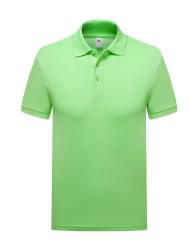

## **PREMIUM POLO**

063218

## Material/Weight

100% cotton\*, \*Ash 90% cotton, 10% polyester \*Heather Grey 97% cotton, 3% polyester \*Athletic Heather 90% cotton, 10% recycled polyester, White -170g/m<sup>2</sup>, Colour – 180g/m<sup>2</sup>