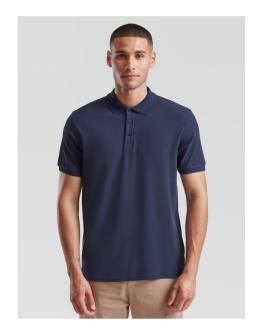

## **PREMIUM POLO**

063218

## Material/Weight

100% cotton\*, \*Ash 90% cotton, 10% polyester \*Heather Grey 97% cotton, 3% polyester \*Athletic Heather 90% cotton, 10% recycled polyester, White -170g/m<sup>2</sup>, Colour – 180g/m<sup>2</sup>

### **Packing**

36

- Three-button placket with self-coloured buttons
- Side vents

S-3XL

AZURE BLUE LIME

SUNFLOWER

WHITE GL

LIGHT

#### **Decoration**

Printing and transfers: Test to ensure your inks and equipment are suitable for printing on this fabric.